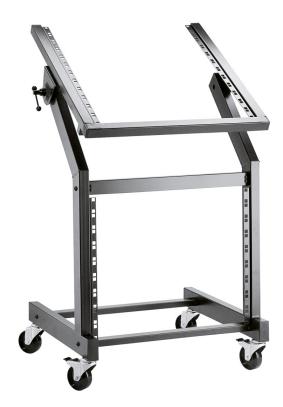

## Data

| Adjustment         | T-bar locking screw                                                                                                                                               |
|--------------------|-------------------------------------------------------------------------------------------------------------------------------------------------------------------|
| EAN                | 4016842400058                                                                                                                                                     |
| Height             | 910 mm                                                                                                                                                            |
| Height (units)     | 12 spaces in top section, 9 spaces in lower section                                                                                                               |
| Material           | steel                                                                                                                                                             |
| Max. load capacity | 50 kg                                                                                                                                                             |
| Special features   | four casters, two of them locking;<br>Cage nuts M5 and locking screws M5 x 16<br>(32 pieces) are included;<br>angle adjustable to 45°;<br>heavy-duty construction |
| Туре               | black                                                                                                                                                             |
| Weight             | 12.88 kg                                                                                                                                                          |

Heavy-duty steel construction. Four casters, two lockable. Angle adjustable to 45° with spring-loaded locking mechanism. 12 space units in top section, 9 in lower section. Cage nuts incl. (32 pcs.). Rack shelves, drawers, blank and ventilation panels are available.